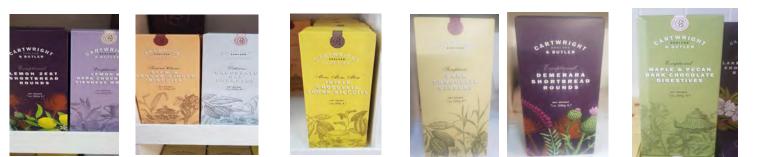

## BISCUITS

Shortbread £4.25 Ginger/chocolate oat/ £3.80 Triple choc £3.60 Choc gingers £3.85 Shortbread £4.25 Maple & pecan £4.25

Gluten free digestives £2.35

Gluten free shortbread £1.50

lovemore

shortbreαd fingers