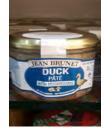

Duck pate £2.60 **Tinned olives £2.95** 

DIFORT SALAD

T'SICO I

Prosciutto£3.40/Salami£3.00/Antipasto£5.75 Smoked salmon £7.50/Crab claw meat £5.50 Seafood salad £5.60

Truffle salami £4.25

Figs in cognac £6.50