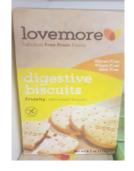

## BISCUITS

Shortbread £4.25 Ginger/chocolate oat/ £3.80 Triple choc £3.60 Choc gingers £3.85 Shortbread £4.25 Maple & pecan £4.25

Gluten free digestives £2.35

Gluten free shortbread £1.50

lovemore

shortbreαd fingers